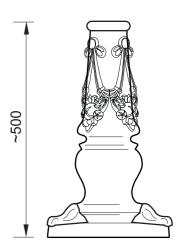

### **Construction:**

The D9 posts are cast in one piece from homogenous aluminium.

The top the post ends either with a luminary that is welded directly onto it or with a fitting for the installation of a luminary.

The post does not have any access port – a fuse board need to be mounted in a separate connecting cubicle.

At the bottom the post ends with a flange used to fix it to the foundation. The mounting bolts are secured with additional decorative masking elements mounted with screws.